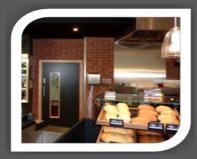

## INTERIOR CLADDING PANELS

Maintenance-free, lightweight panels in an extensive range of traditional and modern material effects, eliminating the need for structural load tolerance and messy wet-trades.

- Quick & Easy to install—even suitable for enthusiastic DIYer's!
- Ideal for feature walls
- Suitable for high-humidity areas such as, kitchens & bathrooms or poolside/spa areas
- Hard-wearing & maintenance-free—great for use in public areas such as lobbies, stairwells and waiting areas
- Fix back to timber, steel or block-work
- Average weight approx 7 kg per sq metre