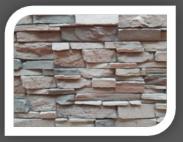

- Available textures include; stock, creased & rustic brick effects
- Large Gloss & metro tile look
- Traditional stained or weathered Oak effect
- Smooth render or reconstituted stone finish
- Welsh Slate & Granada Stone textures