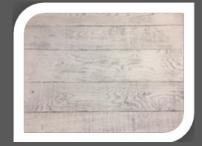

- Available textures include; stock, creased & rustic brick effects
- Large Gloss & metro tile look
- Traditional stained or weathered Oak effect
- Smooth render or reconstituted stone finish
- Welsh Slate & Granada Stone textures