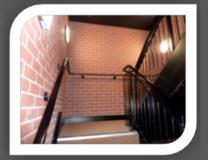

## INTERIOR CLADDING PANELS

Maintenance-free, lightweight panels in an extensive range of traditional and modern material effects, eliminating the need for structural load tolerance and messy wet-trades.

- Available textures include; stock, creased & rustic brick effects
- Large Gloss & metro tile look
- Traditional stained or weathered Oak effect
- Smooth render or reconstituted stone finish
- Welsh Slate & Granada Stone textures

- Quick & Easy to install—even suitable for enthusiastic DIYer's!
- Ideal for feature walls
- Suitable for high-humidity areas such as, kitchens & bathrooms or poolside/spa areas
- Hard-wearing & maintenance-free—great for use in public areas such as lobbies, stairwells and waiting areas
- Fix back to timber, steel or block-work
- Average weight approx 7 kg per sq metre