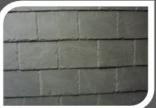

Natural Slate

3000mm High x 3000mm Wide

Oak Effect

1200mm High x 4000mm Wide

Smooth Stone 3000mm High x 3000mm Wide

Bronze Effect 3020mm High x 1900mm Wide

Zinc Effect 1230mm High x 3030mm Wide

Tongue & Groove Oak