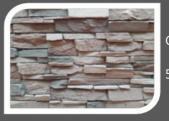

Natural Slate

3000mm High x 3000mm Wide

Oak Effect

1200mm High x 4000mm Wide

Smooth Stone 3000mm High x 3000mm Wide

Bronze Effect 3020mm High x 1900mm Wide

Zinc Effect 1230mm High x 3030mm Wide

Tongue & Groove Oak