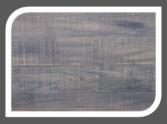

Natural Slate

3000mm High x 3000mm Wide

Oak Effect

1200mm High x 4000mm Wide

Smooth Stone 3000mm High x 3000mm Wide

Bronze Effect 3020mm High x 1900mm Wide

Zinc Effect 1230mm High x 3030mm Wide

Tongue & Groove Oak